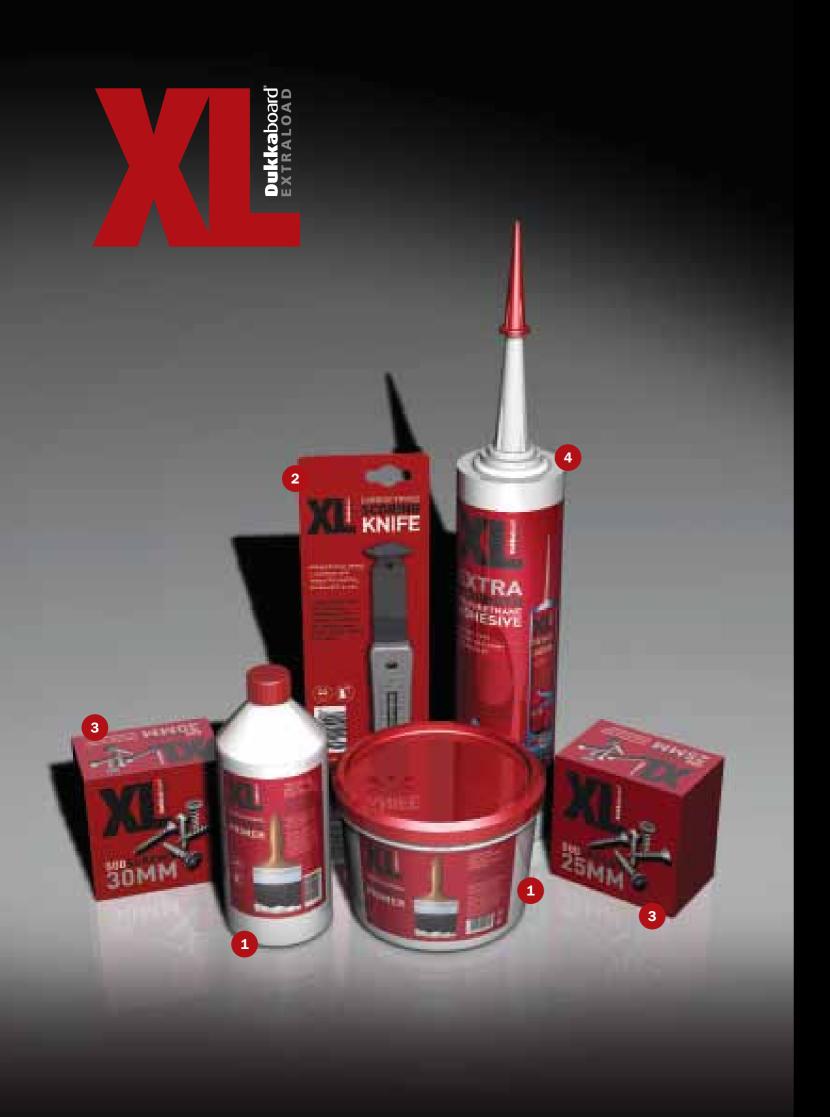

The XL range of accessories including specially designed screws for quick and easy fixing, the adhesive for an exceptionally strong bond, a primer for use on newly laid boards and a tungsten carbide tipped cutting knife for rapid and accurate cuts every time.

## 1 Dukkaboard XL Tiler's Primer

Eco-friendly, water-based surface isolation product for dry, absorbent mineral,cement, gypsum or anhydrite-based substrates.

Single-component, with very low volatile organic compound emissions. Safeguards the health of both operators and the environment.

Dukkaboard XL Primer develops an isolating, cohesive film which neutralizes the expansive chemical reaction of gypsum or anhydrite-based substrates in contact with mineral mortars and adhesives. Reduces and regulates the absorption of highly porous substrates.

## 2 Dukkaboard XL Scoring Knife

A high quality knife for cutting tile backerboard.
The tungsten coating on the double blades score
cement boards with ease.

| XL Scoring Knife | Size  | Stock No |
|------------------|-------|----------|
|                  | 190mm | 5205     |
| VI SCORING       |       |          |
| KNIFE            |       |          |
|                  |       |          |

## 3 Dukkaboard XL Screws

Self-countersinking screws for use with tile backerboards.

| XL Screws | Size | Stock No |
|-----------|------|----------|
| XI        | 25mm | 5210     |
|           | 30mm | 5211     |
| 30m. 19   |      |          |
| MS        |      |          |

## 4 Dukkaboard XL Adhesive

Fast setting, waterproof extra

A one part moisture curing adhesive which sets in 5 minutes. The product is supplied as a thixotropic gel which is 100% seawater proof, gives exceptionally high bond strength and is resistant to most chemicals. The product foams slightly on application to fill small gaps, which increases bond strength.